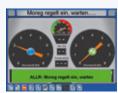

The brake tester starts for a second time and checks the starting resistance. If the all-wheel drive has been deactivated, a brake test can possibly be performed in standard mode.

3. The brake tester starts in a regulated counter run mode. First, test the left