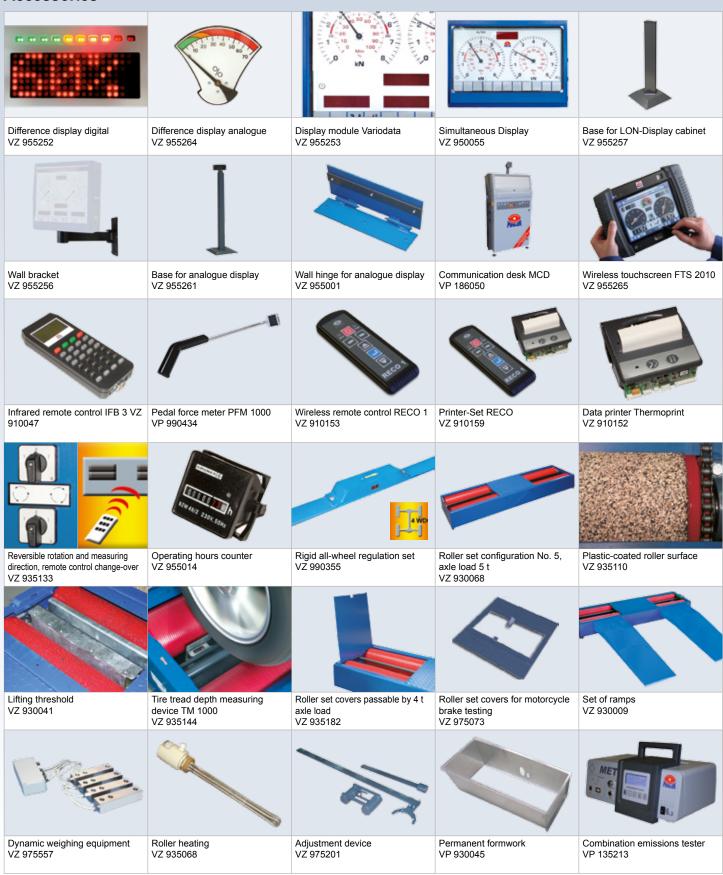

# Roller brake testers for cars and vans

The MAHA modular system – the individual tester from the series including brake testers up to testing lanes

- ► Fully automatic testing procedure with operator guidance
- ▶ Digital measurement value recording and storage
- ▶ From LON to EUROSYSTEM: the modular structure
- ► Patented, correct all-wheel drive testing
- ► Robust, easy-to-service technology

#### Scope of delivery

- Analog display for brake force values
- · Differential display for brake force
- · Tester is pre-wired with 12 m of cable
- Software control by 32 Bit microprocessor electronics
- Flash-Prom for variable system configuration
- · Electronic start-up monitoring and roller exiting aid
- · Delayed automatic switch-on after vehicle has entered the test stand
- · Automatic cutoff at selected slip with pointer stop and automatic restart
- · Automatic shut-off after exiting the test stand
- Electronic DMS measuring system
- Interface RS 232 for printer or PC
- · Self-supporting, enclosed roller set
- Roller surface welded (optionally plastic-coated)
- Corrosion protection: hot dip galvanised (series) or powder coating (RAL 5010)
- · TÜV and GS approved

## Scope of delivery

- Multi-functional analogue display for measurement values of brake tester, shock absorber tester and side slip tester including switching elements (motor protection switch, relay or necessary switchgear depending on the connected device)
- Braking force difference display digital
- · Lockable main switch
- · RS 232 interface connection for printer or PC
- · Electronic start-up monitoring and roller exiting aid
- Single wheel switchover, delayed automatic startup
- · Automatic shut-off after exiting the test stand
- · Automatic cutoff at selected slip with measured value display and automatic restart
- Electronic DMS strain gauge measuring system
- Self-supporting, enclosed roller set
- · Roller surface optionally welded or plastic-coated
- Corrosion protection: hot dip galvanised (series) or powder coating (RAL 5010)
- TÜV and GS approved

#### Scope of delivery

- · Communication Desk or Switching cabinet for test stand control Model VP 210110:
  - Communication Desk MCD 2000 with integrated Switching and electro-cabinet
  - Lockable drawer for keyboard and mouse including storage shelf
  - ,All-in-One PC' integrated into flat screen 23", including mouse, keyboard, printer Model VP 210111:
  - Communication Desk MCD 2000 with integrated Switching and electro-cabinet
  - Lockable drawer for keyboard and mouse including storage shelf Model VP 210112:
  - Communication Desk MCD 1000 with integrated Switching and electro-cabinet
- Single wheel switchover, delayed automatic startup
- Automatic shut-off after exiting the test stand
- Automatic cutoff at selected slip with measured value display and automatic restart
- Electronic DMS strain gauge measuring system
- Self-supporting, enclosed roller set
- Roller surface optionally welded or plastic-coated
- Corrosion protection: hot dip galvanised (series) or powder coating (RAL 5010)
- TÜV and GS approved

#### Scope of delivery

- Communication Desk or Switching cabinet for test stand control Model VP 210108:
  - Communication Desk MCD 2000 with integrated Switching and electro-cabinet
  - Lockable drawer for keyboard and mouse including storage shelf
  - ,All-in-One PC' integrated into flat screen 23", including mouse, keyboard, printer Model VP 210109:
  - Communication Desk MCD 2000 with integrated Switching and electro-cabinet
  - Lockable drawer for keyboard and mouse including storage shelf
- · Remote control IFB3
- · Pedal force meter
- · Lockable main switch
- Electronic start-up monitoring including automatic roller blocking
- · Single wheel switchover, delayed automatic startup
- · Automatic shut-off after exiting the test stand
- · Automatic cutoff at selected slip with measured value display and automatic restart
- Electronic DMS strain gauge measuring system
- Four-wheel drive regulation set with electronically controlled roller set
- · Self-supporting, enclosed roller set
- · Roller surface optionally welded or plastic-coated
- Corrosion protection: hot dip galvanized (standard) or powder coating (RAL 5010)
- · TÜV and GS approved