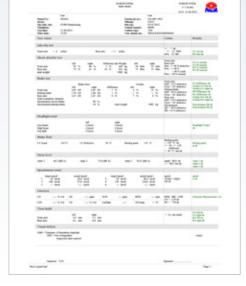

#### **Software**

Customer data screen For recording owner and vehicle data.

Brake test Digital and graphical display of brake values.

"Brake Test" graphic Clear display of brake values using graphical or digital analyses

Tire tread measuring device TM 1000: Automatic measure-

ment of the full tire tread (circumference and tire width).

Shock absorber test Graphical and digital display of the measurement values.

Side slip test Clear display of the directional stability of the vehicle

Light test Digital determination of the headlight setting by means of a CMOS camera.

**Database** Comprehensive databases holding customer and vehicle specific information.

Printout via "EUROSYSTEM" test lanes software.