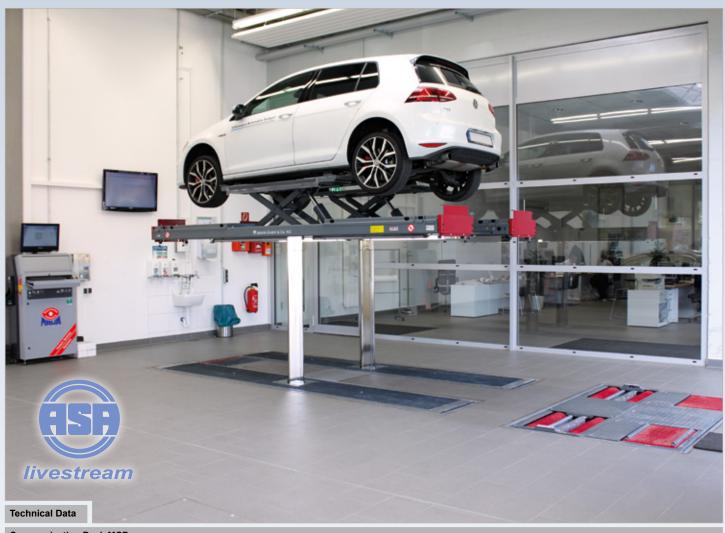

# All-wheel roller brake tester for cars and vans up to 5 t axle load

#### Model: MBT 2450 EUROSYSTEM 4WD

#### **Description**

The MBT 2400 LON ALLRAD brake tester with analogue display provides you with high-precision 4WD testing technology in a compact design. With the patented measuring methods, you have the security of being able to correctly test 4WD vehicles without damage. MAHA brake tester have been setting the standard for more than 30 years for testing 4WD vehicles and are keeping pace with modern vehicle technology. The modern, electronic control system also enables the checking of ASR (Anti Slip Regulator) and electronic parking brakes in the course of the brake testing. It is particularly suitable for reception and diagnostics lanes with a high proportion of 4WD; exceeds the requirements for the main inspection, has a PC interface and is thus network-compatible.