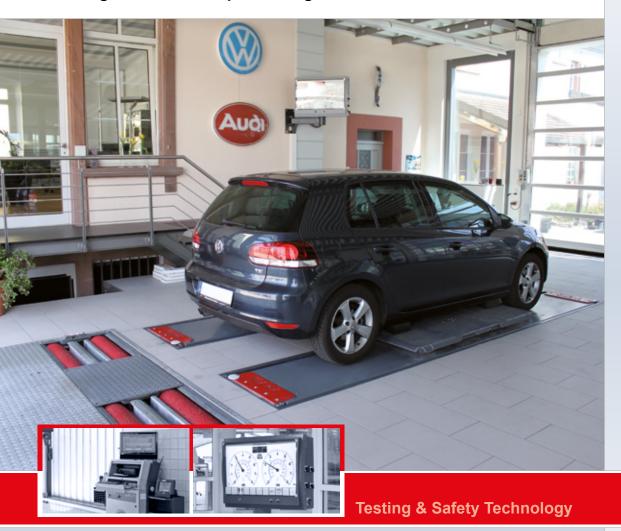

# Roller brake tester for cars and vans up to 5 t axle load

Model: MBT 2100

#### **Description**

The MBT 2100 brake tester is the successful result of a consistently on-going developmental effort to design high-quality brake testers. Its display unit stands out with clearly readable round instruments and an integrated optical differential display. The flat and light-weight design facilitates versatile installation possibilities and presents a professional and modern workshop outfitting. Sturdy and service-friendly technology has been expanded with a roller set integrated control. A separate control cablinet in the workshop area is no longer needed. "Plug and Play preparation" is used for easy and efficient installation. The MBT 2100 meets the requirements for the main inspection (HU) and is network-compatible due to its PC interface.

#### Scope of delivery

- Analog display for brake force values
- · Differential display for brake force
- · Tester is pre-wired with 12 m of cable
- Software control by 32 Bit microprocessor electronics
- Flash-Prom for variable system configuration
- · Electronic start-up monitoring and roller exiting aid
- · Delayed automatic switch-on after vehicle has entered the test stand
- · Automatic cutoff at selected slip with pointer stop and automatic restart
- · Automatic shut-off after exiting the test stand
- Electronic DMS measuring system
- Interface RS 232 for printer or PC
- · Self-supporting, enclosed roller set
- Roller surface welded (optionally plastic-coated)
- Corrosion protection: hot dip galvanised (series) or powder coating (RAL 5010)
- · TÜV and GS approved