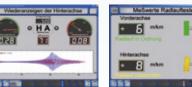

#### ALL-WHEEL AUTOMATIC "DRIVE CONTROL"

The automatic all-wheel detection from MAHA, supports the inspector in safe and accurate brake testing.

Step by step for a reliable test result

 The brake tester detects a high starting resistance and notifies the inspector about any possible remedies.

The brake tester starts for a second time and checks the starting resistance. If the all-wheel drive has been deactivated, a brake test can possibly be performed in standard mode.

3. The brake tester starts in a regulated counter run mode. First, test the left

 Brake test, left side. The braking force is only displayed for the wheel that is rotating in a forward direction.

5. Brace test, right side.

After the brake test is completed, the related measurement values of an axle are displayed clearly and automatically stored.