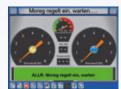

The brake tester starts for a second time and checks the starting resistance. If the all-wheel drive has been deactivated, a brake test can possibly be performed in standard mode.

3. The brake tester starts in a regulated counter run mode. First, test the left

 Brake test, left side. The braking force is only displayed for the wheel that is rotating in a forward direction.

5. Brace test, right side.

After the brake test is completed, the related measurement values of an axle are displayed clearly and automatically stored.