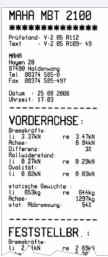

| b mskräft<br>li 2.61kN<br>Rchse<br>Differenz:                                            | re 2.69kN<br>5.38kN<br>3%                         |
|------------------------------------------------------------------------------------------|---------------------------------------------------|
| HINTERAC                                                                                 | CHSE:                                             |
| Bremskräfte:<br>li 3.30kN<br>Achse:<br>Differenz:                                        | re 3.38kN<br>6.68kN<br>22                         |
| Rollwiderstand:<br>li 0.27kN<br>Ovalität:<br>li 0.02kN                                   | re 0.29kN                                         |
| statische Gewic<br>li 653kg<br>Achse:<br>stat Abbremsun                                  | hte :<br>re 644kg<br>1297kg                       |
| ENDAUSWE                                                                                 | RTUNG:                                            |
| Bremskraft BBA:<br>Bremskraft FBA:<br>stat. Gewicht:<br>stat. Abbrems.<br>stat. Abbrems. | 13 52kN<br>5 30kN<br>2594ko<br>88A 532<br>FBA 212 |
| Kennzeio                                                                                 | hen:                                              |

Printed via "Thermoprint" printer

| Display                            |                                 |
|------------------------------------|---------------------------------|
| Analogue display                   | 2 x Ø 350 mm                    |
| Display range                      | 0 - 6 / 0 - 8 kN*               |
| Display box dimensions (H x W x L) | 470 × 840 × 100 mm              |
| Interface connection               | RS 232 for DIN A4 printer or PC |