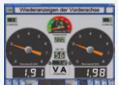

Tire tread measuring device TM 1000: Automatic measure-

ment of the full tire tread (circumference and tire width).

Shock absorber test Graphical and digital display of the measurement values.

Side slip test Clear display of the directional stability of the vehicle