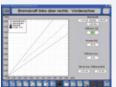

#### **Software**

Customer data screen For recording owner and vehicle data.

Brake test Digital and graphical display of brake values.

"Brake Test" graphic Clear display of brake values using graphical or digital analyses