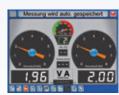

 Brake test, left side. The braking force is only displayed for the wheel that is rotating in a forward direction.

5. Brace test, right side.

After the brake test is completed, the related measurement values of an axle are displayed clearly and automatically stored.