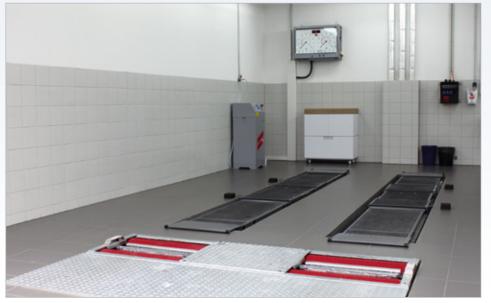

#### **Description**

The MBT 2250 EUROSYSTEM brake tester is the premium tester of the MBT 2000 series. With the EUROSYSTEM test lane software based on Windows and an SQL database, it provides the user with endless possibilities. Whether "only" applied as a brake tester, used as a diagnostics reception device or as a control unit for workshop processes: The MBT 2250 EUROSYSTEM is the all-rounder. In combination with other testers, it provides a complete, objective vehicle assessment within in seconds. Recommended by vehicle manufacturers and tested in endurance tests by international inspection organisations, the brake tester is highly ergonomic and cost-effective. The MBT 2250 EUROSYSTEM is the ideal diagnostics brake tester and can also be upgraded with a four-wheel drive regulator set. The brake tester is particularly suitable for reception and diagnostics lanes with high vehicle through-put; it exceeds the requirements for the main inspection (HU) and is network-compatible.

# All-wheel roller brake tester for cars and vans up to 5 t axle load

#### Model: MBT 2450 EUROSYSTEM 4WD

#### **Description**

The MBT 2400 LON ALLRAD brake tester with analogue display provides you with high-precision 4WD testing technology in a compact design. With the patented measuring methods, you have the security of being able to correctly test 4WD vehicles without damage. MAHA brake tester have been setting the standard for more than 30 years for testing 4WD vehicles and are keeping pace with modern vehicle technology. The modern, electronic control system also enables the checking of ASR (Anti Slip Regulator) and electronic parking brakes in the course of the brake testing. It is particularly suitable for reception and diagnostics lanes with a high proportion of 4WD; exceeds the requirements for the main inspection, has a PC interface and is thus network-compatible.