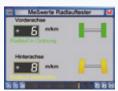

#### ALL-WHEEL AUTOMATIC "DRIVE CONTROL"

The automatic all-wheel detection from MAHA, supports the inspector in safe and accurate brake testing.

Step by step for a reliable test result

 The brake tester detects a high starting resistance and notifies the inspector about any possible remedies.

The brake tester starts for a second time and checks the starting resistance. If the all-wheel drive has been deactivated, a brake test can possibly be performed in standard mode.

3. The brake tester starts in a regulated counter run mode. First, test the left

 Brake test, left side. The braking force is only displayed for the wheel that is rotating in a forward direction.

5. Brace test, right side.

After the brake test is completed, the related measurement values of an axle are displayed clearly and automatically stored.