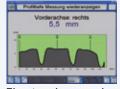

Tire tread measuring device TM 1000: Automatic measure-

ment of the full tire tread (circumference and tire width).

Shock absorber test Graphical and digital display of the measurement values.

Side slip test Clear display of the directional stability of the vehicle