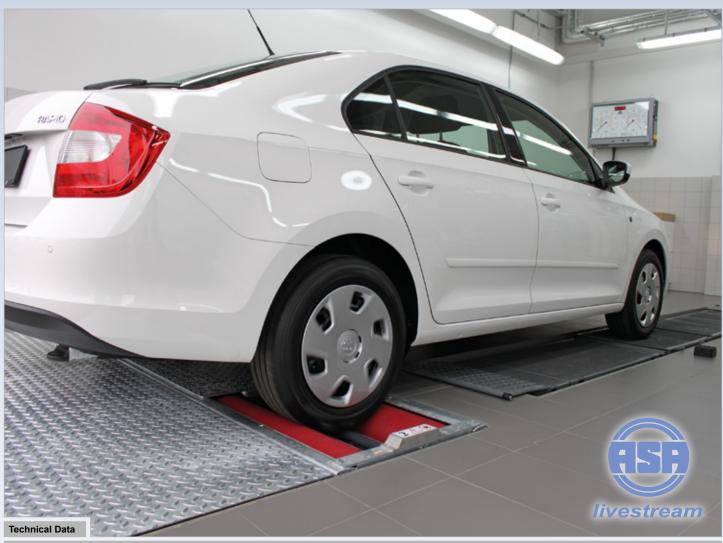

# All-wheel roller brake tester for cars and vans up to 5 t axle load

#### Model: MBT 2450 EUROSYSTEM 4WD

#### **Description**

The MBT 2400 LON ALLRAD brake tester with analogue display provides you with high-precision 4WD testing technology in a compact design. With the patented measuring methods, you have the security of being able to correctly test 4WD vehicles without damage. MAHA brake tester have been setting the standard for more than 30 years for testing 4WD vehicles and are keeping pace with modern vehicle technology. The modern, electronic control system also enables the checking of ASR (Anti Slip Regulator) and electronic parking brakes in the course of the brake testing. It is particularly suitable for reception and diagnostics lanes with a high proportion of 4WD; exceeds the requirements for the main inspection, has a PC interface and is thus network-compatible.