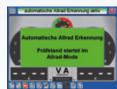

#### ALL-WHEEL AUTOMATIC "DRIVE CONTROL"

The automatic all-wheel detection from MAHA, supports the inspector in safe and accurate brake testing.

Step by step for a reliable test result

 The brake tester detects a high starting resistance and notifies the inspector about any possible remedies.

The brake tester starts for a second time and checks the starting resistance. If the all-wheel drive has been deactivated, a brake test can possibly be performed in standard mode.

3. The brake tester starts in a regulated counter run mode. First, test the left