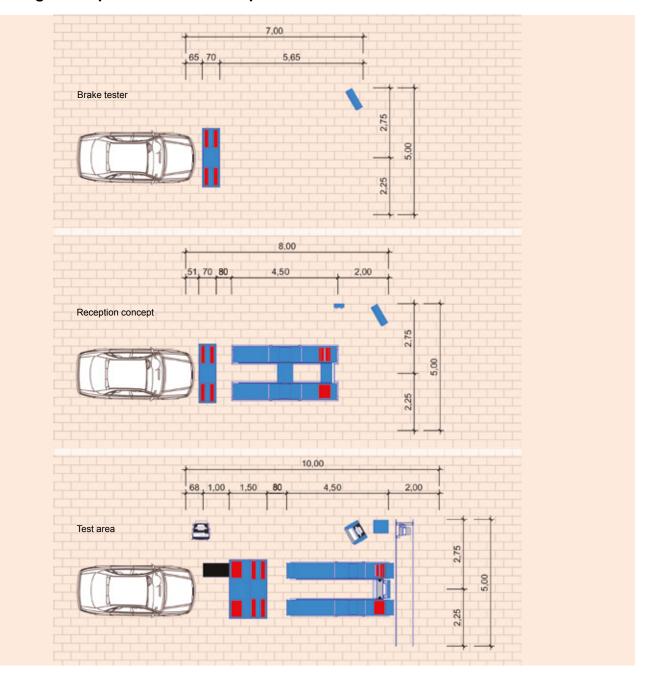

# Roller brake testers for cars and vans

The MAHA modular system – the individual tester from the series including brake testers up to testing lanes

- ► Fully automatic testing procedure with operator guidance
- ▶ Digital measurement value recording and storage
- ▶ From LON to EUROSYSTEM: the modular structure
- ► Patented, correct all-wheel drive testing
- ► Robust, easy-to-service technology