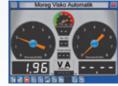

#### ALL-WHEEL AUTOMATIC "DRIVE CONTROL"

The automatic all-wheel detection from MAHA, supports the inspector in safe and accurate brake testing.

Step by step for a reliable test result

 The brake tester detects a high starting resistance and notifies the inspector about any possible remedies.