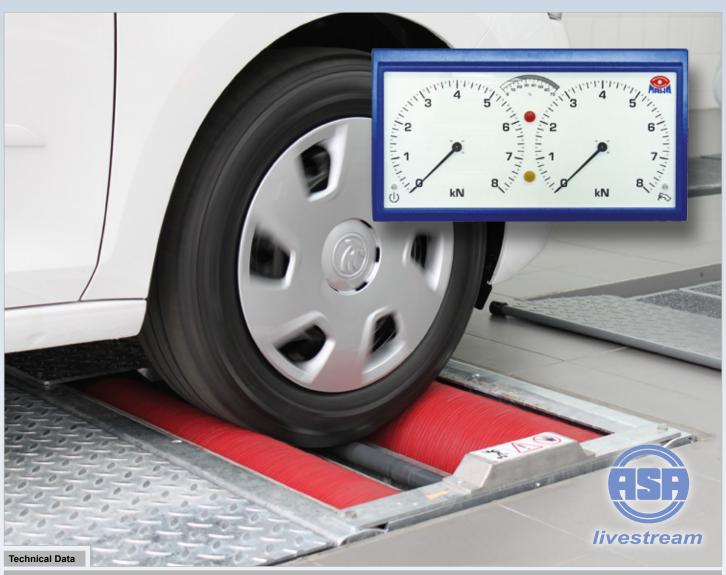

#### Scope of delivery

- Analog display for brake force values
- · Differential display for brake force
- · Tester is pre-wired with 12 m of cable
- Software control by 32 Bit microprocessor electronics
- Flash-Prom for variable system configuration
- · Electronic start-up monitoring and roller exiting aid
- · Delayed automatic switch-on after vehicle has entered the test stand
- · Automatic cutoff at selected slip with pointer stop and automatic restart
- · Automatic shut-off after exiting the test stand
- Electronic DMS measuring system
- Interface RS 232 for printer or PC
- · Self-supporting, enclosed roller set
- Roller surface welded (optionally plastic-coated)
- Corrosion protection: hot dip galvanised (series) or powder coating (RAL 5010)
- · TÜV and GS approved

Printed via "Thermoprint" printer

| Display                            |                                 |
|------------------------------------|---------------------------------|
| Analogue display                   | 2 x Ø 350 mm                    |
| Display range                      | 0 - 6 / 0 - 8 kN*               |
| Display box dimensions (H x W x L) | 470 × 840 × 100 mm              |
| Interface connection               | RS 232 for DIN A4 printer or PC |